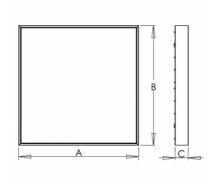

## Product description

Product code Driver 0-278101.020 **EVG** Optics Colour louver white Dimension a Dimension b 600 mm 600 mm Dimension c Type of light source 60 mm Total power consumption Lamp caps