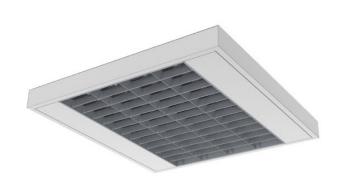

# FLARRE T5 - 4X MONO

series: FLARRE

#### 600 × 600 × 60 mm

Suspended or surface mounted T5 luminaire designed for indoor lighting Equipped with polished anodized aluminium louver

Body of luminaire made of white steel sheet (RAL 9003)

Diffuser made of polished optical louver in various combinations of composition Luminaire equipped with electronic or dimmable electronic ballast