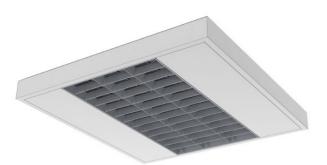

## FLARRE T5 - 3X MONO

series: FLARRE

## 600 × 600 × 60 mm

Suspended or surface mounted T5 luminaire designed for indoor lighting Equipped with polished anodized aluminium louver Body of luminaire made of white steel sheet (RAL 9003) Diffuser made of polished optical louver in various combinations of composition Luminaire equipped with electronic or dimmable electronic ballast Possibility to fit an emergency module Usage: offices, schools, interiors of buildings, commercial rooms, other interiors Accessories to be ordered separately