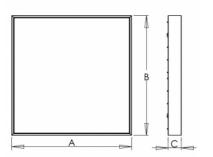

## 600 × 600 × 60 mm

Suspended or surface mounted T5 luminaire designed for indoor lighting Equipped with polished anodized aluminium louver Body of luminaire made of white steel sheet (RAL 9003) Diffuser made of polished optical louver in various combinations of composition Luminaire equipped with electronic or dimmable electronic ballast Possibility to fit an emergency module Usage: offices, schools, interiors of buildings, commercial rooms, other interiors Accessories to be ordered separately

## Product description

| Product code               | Driver                              |
|----------------------------|-------------------------------------|
| 0-278103.020               | <b>EVG</b>                          |
| Optics                     | Colour                              |
| louver                     | white                               |
| Dimension a                | Dimension b                         |
| 600 mm                     | 600 mm                              |
| Dimension c                | Type of light source                |
| <b>60 mm</b>               | <b>T5</b>                           |
| Lamp caps<br><b>G5</b>     | Total power consumption <b>72 W</b> |
| Mounting type              | Cover                               |
| surface mounted, suspended | IP 20                               |
| Weight<br><b>4.75 kg</b>   |                                     |