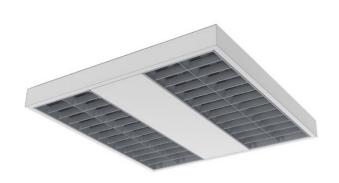

## 600 × 600 × 60 mm

Suspended or surface mounted T5 luminaire designed for indoor lighting Equipped with polished anodized aluminium louver

Body of luminaire made of white steel sheet (RAL 9003)

Diffuser made of polished optical louver in various combinations of composition Luminaire equipped with electronic or dimmable electronic ballast

Possibility to fit an emergency module

Usage: offices, schools, interiors of buildings, commercial rooms, other interiors  $\mbox{\it Accessories}$  to be ordered separately