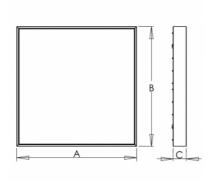

## Product description

| Product code<br><b>0-278201.020</b>      | Driver<br><b>EVG</b>                |
|------------------------------------------|-------------------------------------|
| Optics<br>louver                         | Colour<br>white                     |
| Dimension a<br>600 mm                    | Dimension b 600 mm                  |
| Dimension c<br>60 mm                     | Type of light source <b>T5</b>      |
| Lamp caps<br><b>G5</b>                   | Total power consumption <b>96 W</b> |
| Mounting type surface mounted, suspended | Cover IP 20                         |