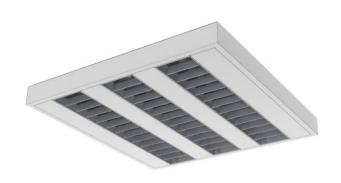

### 600 × 600 × 60 mm

Suspended or surface mounted T5 luminaire designed for indoor lighting Equipped with polished anodized aluminium louver

Body of luminaire made of white steel sheet (RAL 9003)

Diffuser made of polished optical louver in various combinations of composition Luminaire equipped with electronic or dimmable electronic ballast

Possibility to fit an emergency module

Usage: offices, schools, interiors of buildings, commercial rooms, other interiors  $\mbox{\it Accessories}$  to be ordered separately