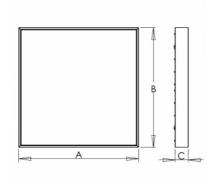

## Product description

| Product code<br><b>0-278300.020</b> | Driver <b>EVG</b>              |
|-------------------------------------|--------------------------------|
| Optics<br>louver                    | Colour white                   |
| Dimension a 600 mm                  | Dimension b 600 mm             |
| Dimension c 60 mm                   | Type of light source <b>T5</b> |
| Lamp caps <b>G5</b>                 | Total power consumption 42 W   |
| Mounting type                       | Cover                          |