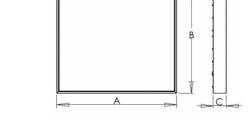

## Product description

Product code Driver 0-278301.020 **EVG** Optics Colour louver white Dimension a Dimension b 600 mm 600 mm Dimension c Type of light source 60 mm Total power consumption Lamp caps G5 72 W Mounting type Cover