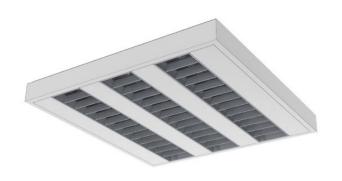

## FLARRE T5 - TRIO

series: FLARRE

## 600 × 600 × 60 mm

Suspended or surface mounted T5 luminaire designed for indoor lighting Equipped with polished anodized aluminium louver

Body of luminaire made of white steel sheet (RAL 9003)

Diffuser made of polished optical louver in various combinations of composition Luminaire equipped with electronic or dimmable electronic ballast