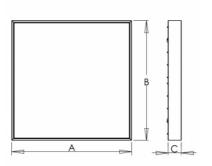

## Product description

| Product code               | Driver                              |
|----------------------------|-------------------------------------|
| 0-278302.020               | <b>EVG</b>                          |
| Optics                     | Colour                              |
| louver                     | white                               |
| Dimension a                | Dimension b                         |
| 600 mm                     | 600 mm                              |
| Dimension c                | Type of light source                |
| <b>60 mm</b>               | <b>T5</b>                           |
| Lamp caps<br><b>G5</b>     | Total power consumption <b>56 W</b> |
| Mounting type              | Cover                               |
| surface mounted, suspended | IP 20                               |
| Weight<br>4.65 kg          |                                     |