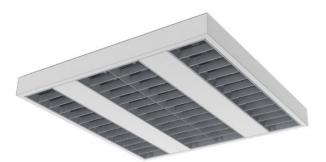

## FLARRE T5 - TRIO-POOLED

series: FLARRE

## 600 × 600 × 60 mm

Suspended or surface mounted T5 luminaire designed for indoor lighting Equipped with polished anodized aluminium louver Body of luminaire made of white steel sheet (RAL 9003) Diffuser made of polished optical louver in various combinations of composition Luminaire equipped with electronic or dimmable electronic ballast Possibility to fit an emergency module Usage: offices, schools, interiors of buildings, commercial rooms, other interiors Accessories to be ordered separately

## Product description

| Product code               | Driver                              |
|----------------------------|-------------------------------------|
| 0-278302.020               | <b>EVG</b>                          |
| Optics                     | Colour                              |
| louver                     | white                               |
| Dimension a                | Dimension b                         |
| 600 mm                     | 600 mm                              |
| Dimension c                | Type of light source                |
| <b>60 mm</b>               | <b>T5</b>                           |
| Lamp caps<br><b>G5</b>     | Total power consumption <b>56 W</b> |
| Mounting type              | Cover                               |
| surface mounted, suspended | IP 20                               |
| Weight<br>4.65 kg          |                                     |