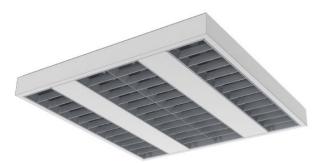

## FLARRE T5 - TRIO-POOLED

series: FLARRE

## 600 × 600 × 60 mm

Suspended or surface mounted T5 luminaire designed for indoor lighting Equipped with polished anodized aluminium louver Body of luminaire made of white steel sheet (RAL 9003) Diffuser made of polished optical louver in various combinations of composition Luminaire equipped with electronic or dimmable electronic ballast Possibility to fit an emergency module Usage: offices, schools, interiors of buildings, commercial rooms, other interiors Accessories to be ordered separately

## Product description

| Product code               | Driver                  |
|----------------------------|-------------------------|
| 0-278303.020               | <b>EVG</b>              |
| Optics                     | Colour                  |
| louver                     | white                   |
| Dimension a                | Dimension b             |
| 600 mm                     | 600 mm                  |
| Dimension c                | Type of light source    |
| <b>60 mm</b>               | <b>T5</b>               |
| Lamp caps                  | Total power consumption |
| <b>G5</b>                  | 96 W                    |
| Mounting type              | Cover                   |
| surface mounted, suspended | IP 20                   |
| Weight<br>4.65 kg          |                         |