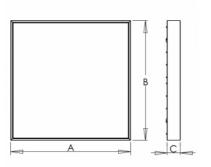

## Product description

| Product code               | Driver                  |
|----------------------------|-------------------------|
| 0-278303.020               | <b>EVG</b>              |
| Optics                     | Colour                  |
| louver                     | white                   |
| Dimension a                | Dimension b             |
| 600 mm                     | 600 mm                  |
| Dimension c                | Type of light source    |
| <b>60 mm</b>               | <b>T5</b>               |
| Lamp caps                  | Total power consumption |
| <b>G5</b>                  | 96 W                    |
| Mounting type              | Cover                   |
| surface mounted, suspended | IP 20                   |
| Weight<br>4.65 kg          |                         |