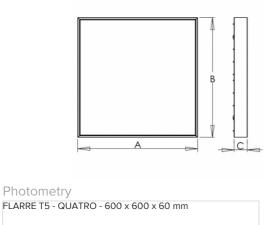

## FLARRE T5 - QUATRO

series: FLARRE

## 600 × 600 × 60 mm

Suspended or surface mounted T5 luminaire designed for indoor lighting Equipped with polished anodized aluminium louver

Body of luminaire made of white steel sheet (RAL 9003)

Diffuser made of polished optical louver in various combinations of composition Luminaire equipped with electronic or dimmable electronic ballast

## Product description

| Product code<br><b>0-278400.020</b> | Driver <b>EVG</b>                   |
|-------------------------------------|-------------------------------------|
| Optics louver                       | Colour white                        |
| Dimension a <b>600 mm</b>           | Dimension b 600 mm                  |
| Dimension c <b>60 mm</b>            | Type of light source <b>T5</b>      |
| Lamp caps <b>G5</b>                 | Total power consumption <b>56 W</b> |