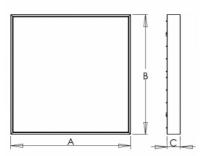

Product description

Accessories to be ordered separately

| Product code               | Driver                  |
|----------------------------|-------------------------|
| 0-278401.020               | EVG                     |
| Optics                     | Colour                  |
| louver                     | white                   |
| Dimension a 600 mm         | Dimension b<br>600 mm   |
| Dimension c                | Type of light source    |
| <b>60 mm</b>               | <b>T5</b>               |
| Lamp caps                  | Total power consumption |
| <b>G5</b>                  | 96 W                    |
| Mounting type              | Cover                   |
| surface mounted, suspended | IP 20                   |
| Weight<br><b>4.65 kg</b>   |                         |