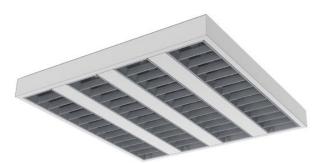

## FLARRE T5 - QUATRO

series: FLARRE

## 600 × 600 × 60 mm

Suspended or surface mounted T5 luminaire designed for indoor lighting Equipped with polished anodized aluminium louver Body of luminaire made of white steel sheet (RAL 9003) Diffuser made of polished optical louver in various combinations of composition Luminaire equipped with electronic or dimmable electronic ballast Possibility to fit an emergency module Usage: offices, schools, interiors of buildings, commercial rooms, other interiors

Product description

Accessories to be ordered separately

| Product code               | Driver                  |
|----------------------------|-------------------------|
| 0-278401.020               | EVG                     |
| Optics                     | Colour                  |
| louver                     | white                   |
| Dimension a 600 mm         | Dimension b<br>600 mm   |
| Dimension c                | Type of light source    |
| <b>60 mm</b>               | <b>T5</b>               |
| Lamp caps                  | Total power consumption |
| <b>G5</b>                  | 96 W                    |
| Mounting type              | Cover                   |
| surface mounted, suspended | IP 20                   |
| Weight<br><b>4.65 kg</b>   |                         |