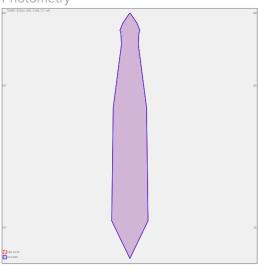

## Product description

Product code 0-281001.000

Optics

Reflector 21°

Dimension a

80 mm

Type of light source

LED

Luminous flux

825 lm

Color index (RA)

80

Note

With ceiling cup Ø80x45 mm for suspended mounting

Weight

1.6 kg