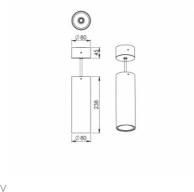

## 80 × 238 × mm

LED downlight

Construction suitable only for suspended montage

Designed for using in interiors with temperature of room up to 25°C

Body of luminaire and ceiling canopy made of aluminium profile, powder coated according to RAL colour list

Possibility of choice from reflectors 21°, 36° or 50

To be delivered with ceiling canopy (dimensions  $\emptyset 80x45$  mm) and transparent cable (length 1,5 m)

Surface mounting is possible after disconnecting the ceiling cup

## Product description

Product code 0-281001.000

Optics

Reflector 21°

Dimension a

80 mm

Type of light source

LED

Luminous flux

825 lm

Color index (RA)

80

Note

With ceiling cup Ø80x45 mm for suspended mounting

Weight

1.6 kg

Driver **EVG** 

Colour white

Dimension b 238 mm

Total power consumption

5.4 W

Color temperatiure

3000 K

Mounting type

suspended, surface mounted

Cover

**IP 20** 