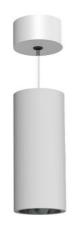

## TUBBY CLASSIC SUSPENDED

series: TUBBY / SQUARRY

LED Led lights

## 80 × 238 × mm

LED downlight

Construction suitable only for suspended montage

Designed for using in interiors with temperature of room up to 25°C

Body of luminaire and ceiling canopy made of aluminium profile, powder coated according to RAL colour list

Possibility of choice from reflectors 21°, 36° or 50

To be delivered with ceiling canopy (dimensions  $\emptyset 80x45$  mm) and transparent cable (length 1,5 m)

Surface mounting is possible after disconnecting the ceiling cup

Usage: offices, commercial rooms, other interiors

## Product description

Product code 0-281001.000

Optics

Reflector 21°

Dimension a

80 mm

Type of light source

LED