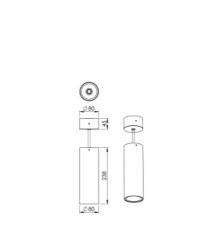

## 80 × 238 × mm

LED downlight

Construction suitable only for suspended montage

Designed for using in interiors with temperature of room up to 25°C

Body of luminaire and ceiling canopy made of aluminium profile, powder coated according to RAL colour list

Possibility of choice from reflectors 21°, 36° or 50

To be delivered with ceiling canopy (dimensions  $\emptyset 80x45$  mm) and transparent cable (length 1,5 m)

Surface mounting is possible after disconnecting the ceiling cup

## Product description

Product code 0-281002.000

Optics

Reflector 21°

Dimension a

80 mm

Type of light source

LED

Luminous flux

860 lm

Color index (RA)

80

Note

With ceiling cup Ø80x45 mm for

suspended mounting

Weight 1.6 kg

Driver

**EVG** Colour

white Dimension b

238 mm

Total power consumption

5.4 W

Color temperatiure

4000 K

Mounting type

suspended, surface mounted

Cover

**IP 20** 