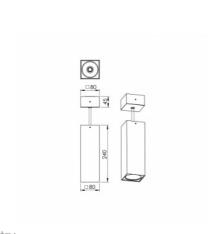

## 80 × 240 × mm

LED downlight directly into 230V

Construction suitable only for suspended montage

Designed for using in interiors with temperature of room up to 25°C

Body of luminaire and ceiling canopy made of aluminium profile, powder coated according to RAL colour list

Possibility of choice from reflectors 21°, 36° or 50

To be delivered with ceiling canopy (dimensions 80x80x45 mm) and transparent cable (length 1,5 m)

Surface mounting is possible after disconnecting the ceiling cup

## Product description

Product code 0-281101.000

Optics Reflector 21°

Dimension a

80 mm

Type of light source

LED

Luminous flux

Colour white

Dimension b 240 mm

Total power consumption

5.4 W

Color temperatiure

3000 K

Mounting type

suspended, surface mounted