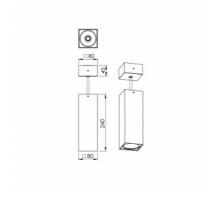

## 80 × 240 × mm

LED downlight directly into 230V

Construction suitable only for suspended montage

Designed for using in interiors with temperature of room up to 25°C

Body of luminaire and ceiling canopy made of aluminium profile, powder coated according to RAL colour list

Possibility of choice from reflectors 21°, 36° or 50

To be delivered with ceiling canopy (dimensions  $80 \times 80 \times 45$  mm) and transparent cable (length 1,5 m)

Surface mounting is possible after disconnecting the ceiling cup

## Product description

Product code 0-281102.000

Optics Reflector 21°

Dimension a 80 mm

Type of light source

LED

Luminous flux

860 lm

Dimension b 240 mm

Total power consumption

5.4 W

Color temperatiure

4000 K

Mounting type

suspended, surface mounted

Cover