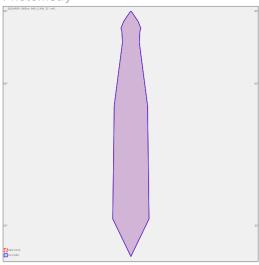

## Product description

Product code 0-281102.000

Optics Reflector 21°

Dimension a 80 mm

Type of light source

LED

Luminous flux

860 lm

Color index (RA)

80

Note

With ceiling cup Ø80x45 mm for suspended mounting

Weight

1.8 kg

Driver **EVG** 

Colour white

Dimension b 240 mm

Total power consumption

5.4 W

Color temperatiure

4000 K

Mounting type

suspended, surface mounted

Cover