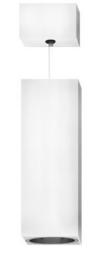

## SQUARRY CLASSIC SUSPENDED

series: TUBBY / SQUARRY

LED Led lights

## 80 × 240 × mm

LED downlight directly into 230V

Construction suitable only for suspended montage

Designed for using in interiors with temperature of room up to 25°C

Body of luminaire and ceiling canopy made of aluminium profile, powder coated according to RAL colour list