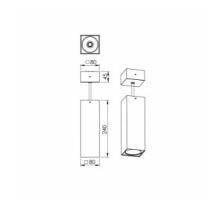

## 80 × 240 × mm

LED downlight directly into 230V

Construction suitable only for suspended montage

Designed for using in interiors with temperature of room up to 25°C

Body of luminaire and ceiling canopy made of aluminium profile, powder coated according to RAL colour list

Possibility of choice from reflectors 21°, 36° or 50

To be delivered with ceiling canopy (dimensions  $80 \times 80 \times 45$  mm) and transparent cable (length 1,5 m)

Surface mounting is possible after disconnecting the ceiling cup

## Product description

Product code 0-281105.000

Optics Reflector 21°

Dimension a 80 mm

Type of light source

LED

Luminous flux

1850 lm

Dimension b 240 mm

Total power consumption

13.2 W

Color temperatiure

3000 K

Mounting type

suspended, surface mounted

Cover