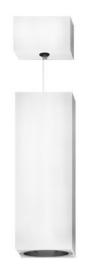

## SQUARRY CLASSIC SUSPENDED

series: TUBBY / SQUARRY

LED Led lights

## 80 × 240 × mm

LED downlight directly into 230V

Construction suitable only for suspended montage

Designed for using in interiors with temperature of room up to 25°C

Body of luminaire and ceiling canopy made of aluminium profile, powder coated according to RAL colour list

Usage: offices, commercial rooms, other interiors