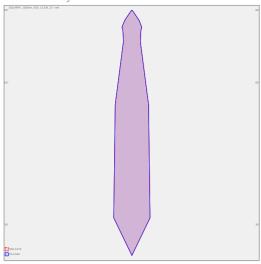

Possibility of choice from reflectors 21°, 36° or 50

To be delivered with ceiling canopy (dimensions  $80 \times 80 \times 45$  mm) and transparent cable (length 1,5 m)

Surface mounting is possible after disconnecting the ceiling cup

## Product description

Product code 0-281105.000

Optics Reflector 21°

Dimension a 80 mm

Type of light source

LED

Luminous flux

1850 lm

Color index (RA)

80

Note With ceiling cup Ø80x45 mm for

suspended mounting

Weight

1.8 kg

Driver **EVG** 

Colour white

Dimension b 240 mm

Total power consumption

13.2 W

Color temperatiure

3000 K

Mounting type

suspended, surface mounted

Cover