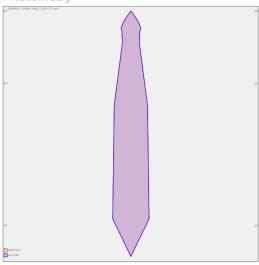

## Product description

Product code 0-281106.000

Optics

Reflector 21°

Dimension a

80 mm

Type of light source

LED

Luminous flux

1930 lm

Color index (RA)

80

Note

With ceiling cup Ø80x45 mm for suspended mounting

Weight

1.8 kg

Driver **EVG** 

Colour white

Dimension b 240 mm

Total power consumption

13.2 W

Color temperatiure

4000 K

Mounting type