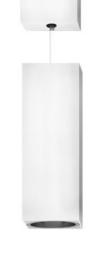

## SQUARRY CLASSIC SUSPENDED

series: TUBBY / SQUARRY

LED Led lights

## 80 × 240 × mm

LED downlight directly into 230V

Construction suitable only for suspended montage

Designed for using in interiors with temperature of room up to 25°C

Body of luminaire and ceiling canopy made of aluminium profile, powder coated according to RAL colour list

Possibility of choice from reflectors 21°, 36° or 50

To be delivered with ceiling canopy (dimensions  $80 \times 80 \times 45$  mm) and transparent cable (length 1,5 m)

Surface mounting is possible after disconnecting the ceiling cup

## Product description

Product code 0-281106.000

Optics

Reflector 21°

Dimension a

80 mm

Type of light source

LED