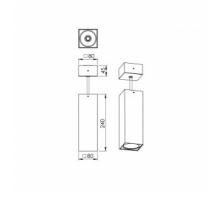

## 80 × 240 × mm

LED downlight directly into 230V

Construction suitable only for suspended montage

Designed for using in interiors with temperature of room up to 25°C

Body of luminaire and ceiling canopy made of aluminium profile, powder coated according to RAL colour list

Possibility of choice from reflectors 21°, 36° or 50

To be delivered with ceiling canopy (dimensions  $80 \times 80 \times 45$  mm) and transparent cable (length 1,5 m)

Surface mounting is possible after disconnecting the ceiling cup

## Product description

Product code 0-281106.000

Optics

Reflector 21°

Dimension a

80 mm

Type of light source

LED

Luminous flux

1930 lm

Color index (RA)

80

Note

With ceiling cup Ø80x45 mm for suspended mounting

Weight

1.8 kg

Driver **EVG** 

Colour white

Dimension b 240 mm

Total power consumption

13.2 W

Color temperatiure

4000 K

Mounting type

suspended, surface mounted

Cover

**IP 20** 