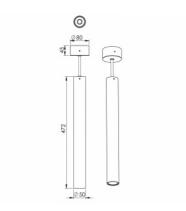

## 50 × 472 × mm

LED downlight Construction suitable only for suspended montage Designed for using in interiors with temperature of room up to 25°C Body of luminaire and ceiling canopy made of aluminium profile, powder coated according to RAL colour list Possibility of choice from reflectors 21°, 36° or 50 To be delivered with ceiling canopy (dimensions Ø80x45 mm) and transparent cable (length 1,5 m) Surface mounting is possible after disconnecting the ceiling cup Usage: offices, commercial rooms, other interiors

Product description

Product code 0-281402.000

Optics Reflector 21°

Dimension a **50 mm** 

Type of light source **LED** 

Luminous flux 860 lm

Color index (RA) 80

Note With ceiling cup Ø80x45 mm for suspended mounting

Weight **1.8 kg**  Driver EVG

Colour **white** 

Dimension b 472 mm

Total power consumption **5.4 W** 

Color temperatiure **4000 K** 

Mounting type suspended, surface mounted

Cover

Copyright 2018 HORMEN CE a. s.