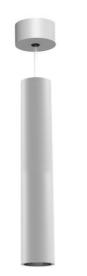

## TUBBY SLIM SUSPENDED

series: TUBBY / SQUARRY

## 50 × 472 × mm

LED downlight Construction suitable only for suspended montage Designed for using in interiors with temperature of room up to 25°C Body of luminaire and ceiling canopy made of aluminium profile, powder coated according to RAL colour list Possibility of choice from reflectors 21°, 36° or 50 To be delivered with ceiling canopy (dimensions Ø80x45 mm) and transparent cable (length 1,5 m) Surface mounting is possible after disconnecting the ceiling cup Usage: offices, commercial rooms, other interiors

Product description

Product code 0-281402.000

Optics Reflector 21°

Dimension a **50 mm** 

Type of light source **LED** 

Luminous flux 860 lm

Color index (RA) 80

Note With ceiling cup Ø80x45 mm for suspended mounting

Weight **1.8 kg**  Driver EVG

Colour **white** 

Dimension b 472 mm

Total power consumption **5.4 W** 

Color temperatiure **4000 K** 

Mounting type suspended, surface mounted

Cover

Copyright 2018 HORMEN CE a. s.