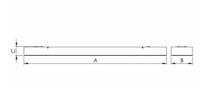

## Product description

| Product code                  | Driver                  |
|-------------------------------|-------------------------|
| <b>0-301269.000</b>           | EVG                     |
| Optics                        | Colour                  |
| <b>acrylic satin diffuser</b> | white                   |
| Dimension a                   | Dimension b             |
| <b>1503 mm</b>                | <b>180 mm</b>           |
| Dimension c                   | Type of light source    |
| <b>72 mm</b>                  | <b>T5</b>               |
| Lamp caps                     | Total power consumption |
| <b>G5</b>                     | 98 W                    |
| Mounting type                 | Cover                   |
| surface mounted, suspended    | IP 20                   |
| Weight<br><b>5.4 kg</b>       |                         |