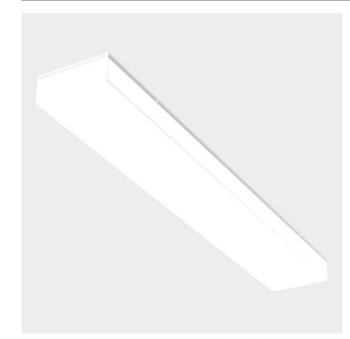

## QUBBIC PX T5 - LONG

series: QUBBIC PX

## 1503 × 180 × 72 mm

Suspended or surface mounted T5 luminaire designed for indoor lighting Body of the luminaire made of white powder coated steel sheet (RAL 9003) Cover of the luminaire made of satinic PMMA Optical part of indirect element consists of clear foil Luminaire equipped with electronic or dimmable electronic ballast Possibility to fit an emergency module

Usage: offices, schools, interiors of buildings, commercial rooms, other interiors Accessories to be ordered separately