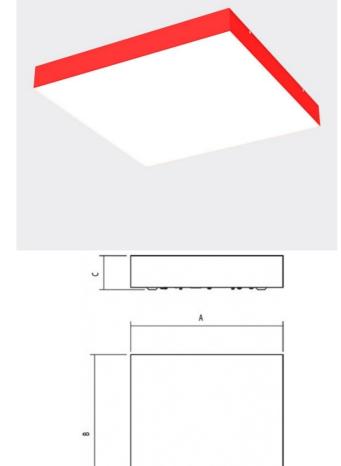

## QUBBIC PX COLLOR - SQUARE

series: QUBBIC PX

## 345 × 345 × 72 mm

- Surface mounted and suspended luminaires for fluorescent and compact lamps
- White powder coated steel sheet base
- Cover made of satinic PMMA with partially coloured surface
- Direct or direct/indirect beam
- Electronic or dimmable electronic ballast
- Accessories to be ordered separately

## Product description

72 mm TC-DE

Lamp caps Total power consumption

G24q-2 36 W

Mounting type Cover surface mounted, suspended IP 20

Weight Designed for 2.3 kg interior

Photometry

QUBBIC PX COLLOR - SQUARE - 345 x 345 x 72 mm