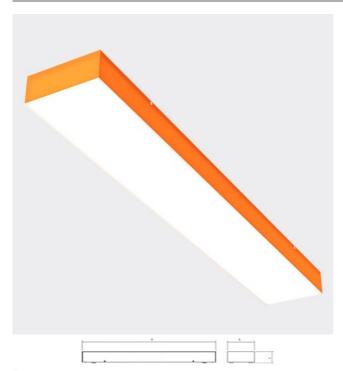

## QUBBIC PX COLLOR - LONG SIDE

series: QUBBIC PX

## 1203 × 180 × 72 mm

- Surface mounted and suspended luminaires for fluorescent and compact lamps
- White powder coated steel sheet base
- ${\bf \cdot}$  Cover made of satinic PMMA with partially coloured surface
- Direct or direct/indirect beam
- Electronic or dimmable electronic ballast
- Accessories to be ordered separately