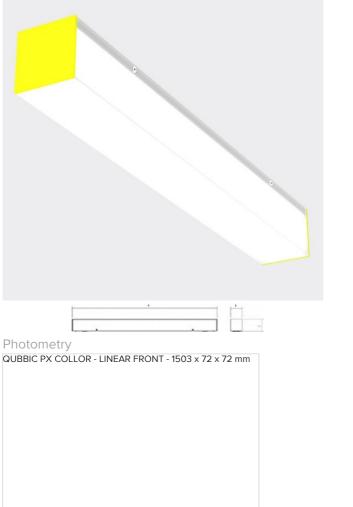

## QUBBIC PX COLLOR - LINEAR FRONT

series: QUBBIC PX

## 1503 × 72 × 72 mm

- Surface mounted and suspended luminaires for fluorescent and compact lamps
- White powder coated steel sheet base
- $\bullet$  Cover made of satinic PMMA with partially coloured surface
- Direct or direct/indirect beam
- Electronic or dimmable electronic ballast
- Accessories to be ordered separately

## Product description

Product code 0-301347.001

Optics acrylic satin diffuser

Dimension a **1503 mm** 

Dimension c **72 mm** 

Lamp caps **G5** 

Mounting type
surface mounted, suspended

Weight **2.5 kg**  Colour **yellow** 