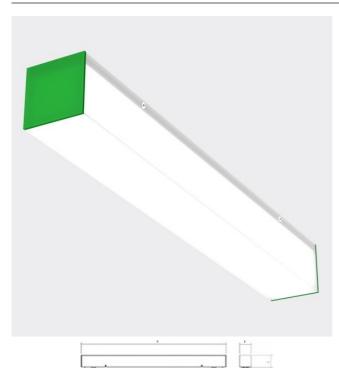

## **QUBBIC PX COLLOR - LINEAR FRONT**

series: QUBBIC PX

## 1503 × 72 × 72 mm

- Surface mounted and suspended luminaires for fluorescent and compact lamps
- White powder coated steel sheet base
- ${\bf \cdot}$  Cover made of satinic PMMA with partially coloured surface
- Direct or direct/indirect beam
- Electronic or dimmable electronic ballast
- Accessories to be ordered separately