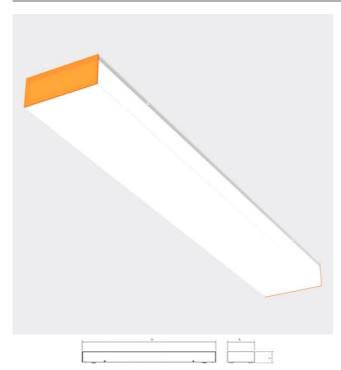

## QUBBIC PX COLLOR - LONG FRONT

series: QUBBIC PX

## 603 × 180 × 72 mm

- Surface mounted and suspended luminaires for fluorescent and compact lamps
- White powder coated steel sheet base
- ${\bf \cdot}$  Cover made of satinic PMMA with partially coloured surface
- Direct or direct/indirect beam
- Electronic or dimmable electronic ballast
- Accessories to be ordered separately

## Product description

| Product code<br><b>0-301351.002</b>      | Driver <b>EVG</b>              |
|------------------------------------------|--------------------------------|
| Optics<br>acrylic satin diffuser         | Colour orange                  |
| Dimension a <b>603 mm</b>                | Dimension b 180 mm             |
| Dimension c 72 mm                        | Type of light source <b>T5</b> |
| Lamp caps<br><b>G5</b>                   | Total power consumption 28 W   |
| Mounting type surface mounted, suspended | Cover IP 20                    |
| Weight 1.9 kg                            | Designed for interior          |
|                                          |                                |