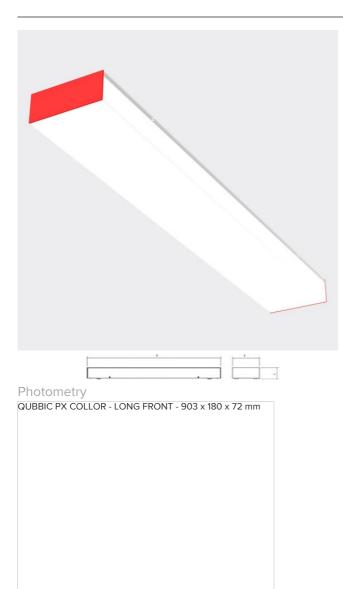

## QUBBIC PX COLLOR - LONG FRONT

series: QUBBIC PX

## 903 × 180 × 72 mm

- Surface mounted and suspended luminaires for fluorescent and compact lamps
- White powder coated steel sheet base
- ${\boldsymbol{\cdot}}$  Cover made of satinic PMMA with partially coloured surface
- Direct or direct/indirect beam
- Electronic or dimmable electronic ballast
- Accessories to be ordered separately

## Product description

Product code 0-301354.003

Optics acrylic satin diffuser

Dimension a 903 mm

Dimension c **72 mm** 

Lamp caps **G5** 

Mounting type
surface mounted, suspended

Weight **2.3 kg**  Colour **red** 