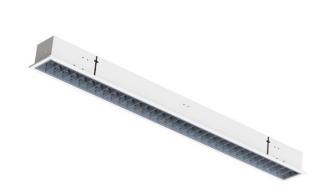

## 1245 × 128 × 91 mm

Recessed T5 luminaire designed for indoor lighting

The construction of luminaire designed for mounting to lower ceiling in module  $600\,$ mm and 625 mm or plasterboard

Body of luminaire made of white powder coated steel sheet (RAL 9003)

The optical system consists of a MIRO louvers with efficacy LOR > 90%

Possibility to fit an emergency module

Luminaire equipped with electronic or dimmable electronic ballast

Usage: offices, schools, interiors of buildings, commercial rooms, other interiors