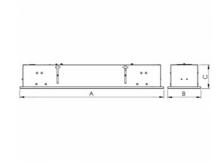

## Product description

| Product code<br><b>0-6515475.020</b> | Driver<br><b>EVG</b>        |
|--------------------------------------|-----------------------------|
| Optics<br>polished louvre            | Colour<br>white             |
| Dimension a 1245 mm                  | Dimension b 128 mm          |
| Dimension c 91 mm                    | Ceiling recesse<br>1230x110 |
| Type of light source <b>T5</b>       | Lamp caps<br><b>G5</b>      |
| Total power consumption <b>54 W</b>  | Mounting type recessed,     |
| Cover IP 20                          | Weight<br><b>4.3 kg</b>     |