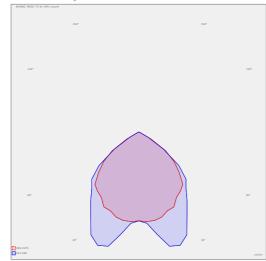

----------------------|
| 0-6541470.020                       | <b>EVG</b>                 |
| Optics                              | Colour                     |
| polished louvre                     | <b>white</b>               |
| Dimension a                         | Dimension b                |
| <b>595 mm</b>                       | <b>595 mm</b>              |
| Dimension c<br><b>60 mm</b>         | Ceiling recessed 580x580   |
| Type of light source                | Lamp caps                  |
| <b>T5</b>                           | <b>G5</b>                  |
| Total power consumption <b>56 W</b> | Mounting type<br>recessed, |
| Cover                               | Weight                     |
| IP 20                               | <b>4.4 kg</b>              |





Photometry