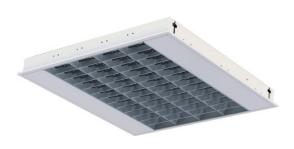

## 595 × 595 × 60 mm

Recessed T5 luminaire designed for indoor lighting The construction of luminaire designed for mounting to lower ceiling in module 600 mm and 625 mm or plasterboard Body of luminaire made of white powder coated steel sheet (RAL 9003) The optical system consists of a MIRO louvers with efficacy LOR > 90% Possibility to fit an emergency module Luminaire equipped with electronic or dimmable electronic ballast Usage: offices, schools, interiors of buildings, commercial rooms, other interiors