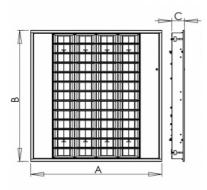

Accessories to be ordered separately

Product description

| Product code                        | Driver                     |
|-------------------------------------|----------------------------|
| 0-6541470.020                       | <b>EVG</b>                 |
| Optics                              | Colour                     |
| polished louvre                     | <b>white</b>               |
| Dimension a                         | Dimension b                |
| <b>595 mm</b>                       | <b>595 mm</b>              |
| Dimension c<br><b>60 mm</b>         | Ceiling recessed 580x580   |
| Type of light source                | Lamp caps                  |
| <b>T5</b>                           | <b>G5</b>                  |
| Total power consumption <b>56 W</b> | Mounting type<br>recessed, |
| Cover                               | Weight                     |
| IP 20                               | <b>4.4 kg</b>              |