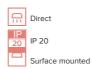

Colour gray biege

Dimension b **75 mm** 

Type of light source **T5** 

Mounting type surface mounted, suspended

Cover