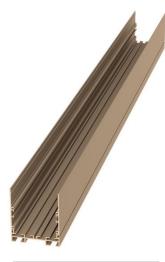

## 587 × 75 × 88 mm

- Design surface mounted or suspended LED luminaires
- Body made of aluminum profile,
- anodized or powder coated
- Electronic or dimmable electronic ballast
- Possibility of mounting into continuous lines or sets of various shapes
- Accessory to be ordered separately

## Product description

Product code 0-106001.00A

Optics acrylic satin diffuser

Dimension a 587 mm

Dimension c 88 mm

Lamp caps **G5** 

Note **End part** 

Designed for interior Driver

Colour gray biege

Dimension b **75 mm** 

Type of light source **T5** 

Mounting type surface mounted, suspended

Cover