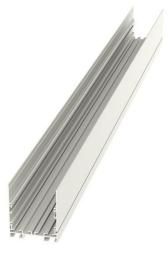

## MIDDLE LINE 1

series: MIDDLE LINE

## 887 × 75 × 88 mm

Design surface mounted or suspended LED luminaires

• Body made of aluminum profile,

anodized or powder coated

Electronic or dimmable electronic ballast

- · Possibility of mounting into continuous lines or sets of various shapes
- Accessory to be ordered separately

## Product description

Product code 0-106002.000

Optics acrylic satin diffuser

Dimension a 887 mm

Dimension c 88 mm

Lamp caps G5

Note End part

Designed for interior