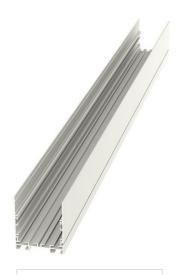

## MIDDLE LINE 1

series: MIDDLE LINE

☐ Direct

Surface mounted

## 1187 × 75 × 88 mm

- Design surface mounted or suspended LED luminaires
- Body made of aluminum profile, anodized or powder coated
- Electronic or dimmable electronic ballast
- Possibility of mounting into continuous lines or sets of various shapes

## Product description

Product code 0-106003.000

Optics Colour acrylic satin diffuser white

Dimension b Dimension a 1187 mm 75 mm

Dimension c Type of light source 88 mm

Lamp caps Mounting type

G5 surface mounted, suspended