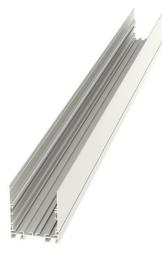

## 1648 × 75 × 88 mm

- Design surface mounted or suspended LED luminaires
- Body made of aluminum profile,
- anodized or powder coated
- Electronic or dimmable electronic ballast
- Possibility of mounting into continuous lines or sets of various shapes
- Accessory to be ordered separately

## Product description

Product code **0-106006.000** 

Optics acrylic satin diffuser

Dimension a 1648 mm

Dimension c 88 mm

Lamp caps **G5** 

Note **End part** 

Designed for interior

Driver

Colour **white** 

Dimension b **75 mm** 

Type of light source **T5** 

Mounting type surface mounted, suspended

Cover IP 20