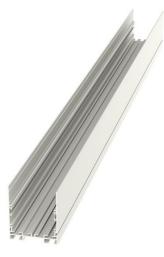

## 3308 × 75 × 88 mm

- Design surface mounted or suspended LED luminaires
- Body made of aluminum profile,
- anodized or powder coated
- Electronic or dimmable electronic ballast
- · Possibility of mounting into continuous lines or sets of various shapes
- Accessory to be ordered separately

## Product description

Product code 0-106011.000

Optics acrylic satin diffuser

Dimension a 3308 mm

Dimension c 88 mm

Lamp caps G5

Note

End part

interior

Driver

Colour white

Dimension b 75 mm

Type of light source Т5

Mounting type surface mounted, suspended

Cover IP 20

Designed for