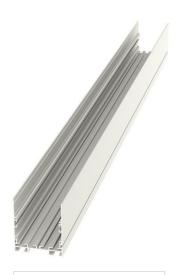

## MIDDLE LINE 1

series: MIDDLE LINE

Surface mounted

## 4208 × 75 × 88 mm

- Design surface mounted or suspended LED luminaires
- Body made of aluminum profile, anodized or powder coated
- Electronic or dimmable electronic ballast
- Possibility of mounting into continuous lines or sets of various shapes
- Accessory to be ordered separately

## Product description

Product code Driver **0-106012.000** 

Optics Colour acrylic satin diffuser white

Dimension a Dimension b 4208 mm 75 mm

Dimension c Type of light source

88 mm T

Lamp caps Mounting type