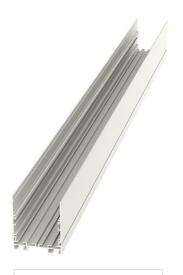

## MIDDLE LINE 1

series: MIDDLE LINE

Direct

Surface mounted

## 1359 × 75 × 88 mm

- Design surface mounted or suspended LED luminaires
- Body made of aluminum profile, anodized or powder coated
- Electronic or dimmable electronic ballast
- Possibility of mounting into continuous lines or sets of various shapes
- Accessory to be ordered separately

## Product description

Product code Driver

0-106024.000

Optics Colour acrylic satin diffuser white

Dimension b Dimension a 1359 mm 75 mm

Dimension c Type of light source

88 mm

Lamp caps Mounting type