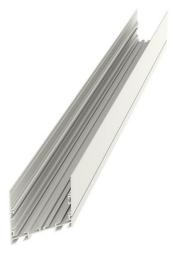

## MIDDLE LINE 1

series: MIDDLE LINE

## 828 × 75 × 88 mm

• Design surface mounted or suspended LED luminaires

• Body made of aluminum profile,

anodized or powder coated

Electronic or dimmable electronic ballast

· Possibility of mounting into continuous lines or sets of various shapes

## Product description

Product code 0-106042.000

Optics acrylic satin diffuser

Dimension a
828 mm

Dimension c 88 mm

Lamp caps **G5** 

Note

left corner module

Designed for interior Colour **white** 

Driver

Dimension b **75 mm** 

Type of light source **T5** 

Mounting type surface mounted, suspended

Cover IP 20