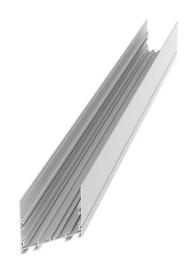

## HORMEN CE a.s.

Moulíkova 3286/1b 150 00 Praha 5 IČO: 27154742 DIČ: CZ27154742 www.hormen.cz

MIDDLE LINE 1 - 989 × 75 × 88 mm

# Photometry

MIDDLE LINE 1 - 989 x 75 x 88 mm

## 989 × 75 × 88 mm

- Design surface mounted or suspended LED luminaires
- Body made of aluminum profile, anodized or powder coated
- Electronic or dimmable electronic ballast
- Possibility of mounting into continuous lines or sets of various shapes
- Accessory to be ordered separately