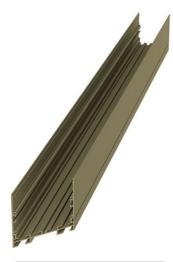

## 1449 × 75 × 88 mm

- Design surface mounted or suspended LED luminaires
- Body made of aluminum profile,
- anodized or powder coated
- Electronic or dimmable electronic ballast
- Possibility of mounting into continuous lines or sets of various shapes
- Accessory to be ordered separately

## Product description

Product code 0-106049.00D

Optics

0

acrylic satin diffuser

Dimension a **1449 mm** 

Dimension c 88 mm

Lamp caps **G5** 

Note

left corner module Designed for

interior

Colour

Driver

Dimension b **75 mm** 

reed green

Type of light source **T5** 

Mounting type surface mounted, suspended

Cover IP 20

1101