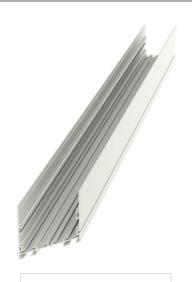

## MIDDLE LINE 1

series: MIDDLE LINE

☐ Direct

Surface mounted

## 2349 × 75 × 88 mm

- Design surface mounted or suspended LED luminaires
- Body made of aluminum profile, anodized or powder coated
- Electronic or dimmable electronic ballast
- Possibility of mounting into continuous lines or sets of various shapes
- Accessory to be ordered separately