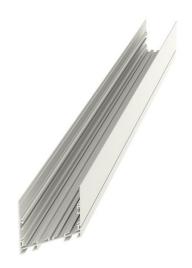

## 828 × 75 × 88 mm

- Design surface mounted or suspended LED luminaires
- Body made of aluminum profile, anodized or powder coated
- Electronic or dimmable electronic ballast
- Possibility of mounting into continuous lines or sets of various shapes
- Accessory to be ordered separately

## Product description

Product code Driver **0-106062.000** 

Optics Colour acrylic satin diffuser white

Dimension a Dimension b **828 mm 75 mm** 

Dimension c Type of light source

88 mm T

Lamp caps Mounting type

G5 surface mounted, suspended

Note Cover right corned module IP 20

Designed for **interior**