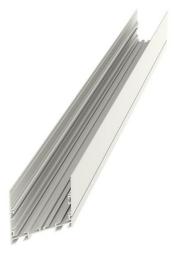

## MIDDLE LINE 1

series: MIDDLE LINE

## 989 × 75 × 88 mm

• Design surface mounted or suspended LED luminaires

• Body made of aluminum profile,

anodized or powder coated

Electronic or dimmable electronic ballast

· Possibility of mounting into continuous lines or sets of various shapes

## Product description

Product code 0-106065.000

Optics acrylic satin diffuser

Dimension a 989 mm

Dimension c 88 mm

Lamp caps **G5** 

Note

right corned module