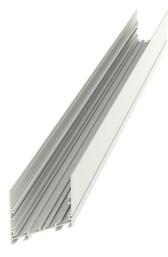

## MIDDLE LINE 1

series: MIDDLE LINE

## 1589 × 75 × 88 mm

- Design surface mounted or suspended LED luminaires
- Body made of aluminum profile,
- anodized or powder coated
- Electronic or dimmable electronic ballast
- · Possibility of mounting into continuous lines or sets of various shapes
- Accessory to be ordered separately

## Product description

Product code **0-106066.000** 

Optics acrylic satin diffuser

Dimension a **1589 mm** 

Dimension c 88 mm

Lamp caps

**G5** Note

right corned module

Designed for interior Driver Colour

white

Dimension b **75 mm** 

Type of light source **T5** 

Mounting type surface mounted, suspended

Cover IP 20