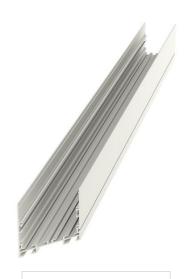

## MIDDLE LINE 1

series: MIDDLE LINE

☐ Direct

Surface mounted

## 1449 × 75 × 88 mm

- Design surface mounted or suspended LED luminaires
- Body made of aluminum profile, anodized or powder coated
- Electronic or dimmable electronic ballast
- Possibility of mounting into continuous lines or sets of various shapes

## Product description

Product code 0-106069.000

Optics Colour acrylic satin diffuser white

Dimension b Dimension a 1449 mm 75 mm

Dimension c Type of light source

88 mm

Lamp caps Mounting type

G5 surface mounted, suspended