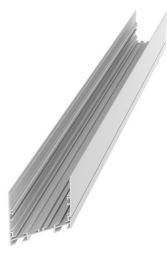

## MIDDLE LINE 1

series: MIDDLE LINE

## 2948 × 75 × 88 mm

- Design surface mounted or suspended LED luminaires
- Body made of aluminum profile,
- anodized or powder coated
- Electronic or dimmable electronic ballast
- Possibility of mounting into continuous lines or sets of various shapes
- Accessory to be ordered separately

## Product description

Product code 0-106088.004

Optics acrylic satin diffuser

Dimension a **2948 mm** 

Dimension c 88 mm

Lamp caps **G5** 

Note double corner module

Designed for interior Driver

Colour gray elox

Dimension b **75 mm** 

Type of light source **T5** 

Mounting type surface mounted, suspended

Cover **IP 20**