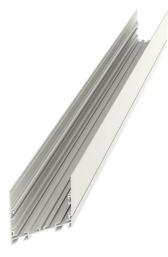

## HORMEN CE a.s. Moulíkova 3286/1b 150 00 Praha 5 IČO: 27154742 DIČ: CZ27154742 www.hormen.cz

Photometry

MIDDLE LINE 1 - 1608 x 75 x 88 mm

## MIDDLE LINE 1

series: MIDDLE LINE

## 1608 × 75 × 88 mm

- Design surface mounted or suspended LED luminaires
- Body made of aluminum profile,
- anodized or powder coated
- Electronic or dimmable electronic ballast
- Possibility of mounting into continuous lines or sets of various shapes

## Product description

Product code 0-106089.000

Optics acrylic satin diffuser

Dimension a **1608 mm** 

Dimension c 88 mm

Lamp caps **G5** 

Note

double corner module Designed for