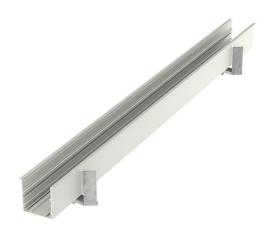

## MIDDLE LINE 2

series: MIDDLE LINE

## 1520 × 75 × 88 mm

- Design surface mounted or suspended LED luminaires
- Body made of aluminum profile, anodized or powder coated
- $\bullet \ {\sf Electronic} \ {\sf or} \ {\sf dimmable} \ {\sf electronic} \ {\sf ballast}$
- Possibility of assembling continuous lines or sets of various shapes
- Accessory to be ordered separately

## Product description

| Product code<br><b>0-106126.000</b>                          | Driver                         |
|--------------------------------------------------------------|--------------------------------|
| Optics<br>acrylic satin diffuser                             | Colour white                   |
| Dimension a 1520 mm                                          | Dimension b <b>75 mm</b>       |
| Dimension c<br>88 mm                                         | Ceiling recessed I<br>134      |
| Ceiling recessed II 137                                      | Type of light source <b>T5</b> |
| Lamp caps <b>G5</b>                                          | Mounting type recessed,        |
| Note<br>Continuous part (middle part in a<br>continuous row) | Cover IP 20                    |