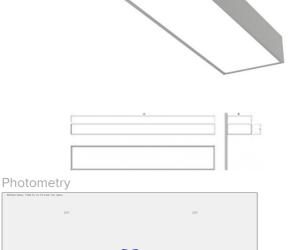

## 590 × 200 × 85 mm

Wall luminaires for fluorescent tubes Body made of extruded aluminium profile

Diffuser made of satinic plexi for high-comfort soft light diffusion or microprismatic structure for glare reduction

Brushed aluminium or powder coated finish

Electronic or dimmable electronic ballast

Accessories to be ordered separately

## Product description

Product code

0-140890.301

acrylic satin diffuser

Dimension a

590 mm

Dimension c 85 mm

Lamp caps

G5

Mounting type mounting on wall,

Weight 3.3

Driver

Analog 1-10V

Colour gray

Dimension b 200 mm

Type of light source

Total power consumption

28

Cover IP 20

Designed for interior