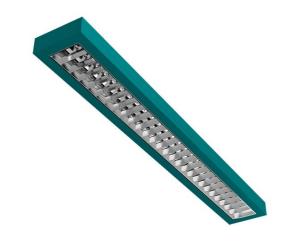

# PHARROS

series: PHARROS

### 1230 × 163 × 56 mm

Surface mounted / suspended design luminaires for fluorescent lamps Direct – indirect beam Body made of aluminium profile ( powder coated ) High polished aluminium louvre Electronic / dimmable electronic ballast Accessories to be ordered separately