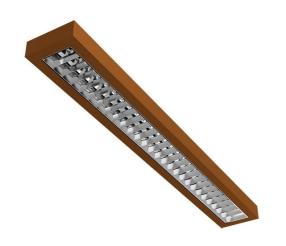

### 1230 × 163 × 56 mm

Surface mounted / suspended design luminaires for fluorescent lamps Direct – indirect beam Body made of aluminium profile ( powder coated ) High polished aluminium louvre Electronic / dimmable electronic ballast Accessories to be ordered separately

## Product description

Product code 0-230006.02B

Optics polished louvre

Dimension a 1230 mm

Dimension c **56 mm** 

Ceiling recessed II 84

Lamp caps **G5** 

Mounting type surface mounted, suspended

Cover

Designed for interior Driver **EVG** 

Colour fawn brown

Dimension b 163 mm

Ceiling recessed I 1087

Type of light source **T5** 

Total power consumption **54** 

Note Autonomous luminaire

### 1530 × 163 × 56 mm

Surface mounted / suspended design luminaires for fluorescent lamps Direct – indirect beam Body made of aluminium profile ( powder coated ) High polished aluminium louvre Electronic / dimmable electronic ballast Accessories to be ordered separately

#### Product description

Product code 0-230008.02P

Optics polished louvre

Dimension a 1530 mm

Dimension c 56 mm

Ceiling recessed II **84** 

Lamp caps **G5** 

Mounting type
surface mounted, suspended

Cover IP 20

Designed for interior Driver **EVG** 

Colour traffic red

Dimension b 163 mm

Ceiling recessed I 1387

Type of light source **T5** 

Total power consumption **49** 

Note Autonomous luminaire

### 605 × 163 × 56 mm

Surface mounted / suspended design luminaires for fluorescent lamps Direct – indirect beam Body made of aluminium profile ( powder coated ) High polished aluminium louvre Electronic / dimmable electronic ballast Accessories to be ordered separately

#### Product description

Product code 0-230041.22I

Optics polished louvre

Dimension a 605 mm

Dimension c 56 mm

Ceiling recessed II 182

Lamp caps **G5** 

Mounting type
surface mounted, suspended

Cover IP 20

Designed for interior Driver DALI / SwitchDim

Colour water blue

Dimension b **163 mm** 

Ceiling recessed I 512

Type of light source **T5** 

Total power consumption **24** 

Note End part / Feeding part