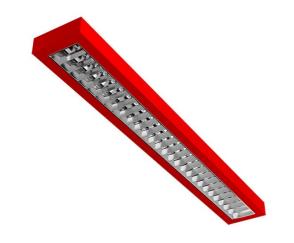

### 1230 × 163 × 56 mm

Surface mounted / suspended design luminaires for fluorescent lamps Direct – indirect beam Body made of aluminium profile ( powder coated ) High polished aluminium louvre Electronic / dimmable electronic ballast Accessories to be ordered separately

### 1530 × 163 × 56 mm

Surface mounted / suspended design luminaires for fluorescent lamps Direct – indirect beam Body made of aluminium profile ( powder coated ) High polished aluminium louvre Electronic / dimmable electronic ballast Accessories to be ordered separately

### 605 × 163 × 56 mm

Surface mounted / suspended design luminaires for fluorescent lamps Direct – indirect beam Body made of aluminium profile ( powder coated ) High polished aluminium louvre Electronic / dimmable electronic ballast Accessories to be ordered separately