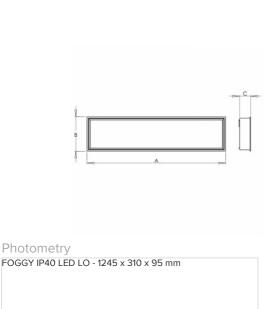

## FOGGY IP40 LED LO

series: FOGGY

## 1245 × 310 × 95 mm

Recessed LED luminaire designed for indoor lighting

The construction of luminaire designed for mounting to compartment ceiling M600 and M625 or plasterboard

Body of luminaire made of white powder coated steel sheet (RAL 9003) Frame with diffuser made of white powder coated steel sheet (RAL 9003) L80/B20 > 60000h

## Product description

Product code Driver 0-260110.000 EVG Colour Optics satinic diffuser white Dimension a Dimension b 1245 mm 310 mm Dimension c Ceiling recessed 1231x296 95 mm Type of light source Total power consumption LED 44 Color temperatiure Luminous flux 5786 lm 4000 K Color index (RA) Mounting type 80 recessed,