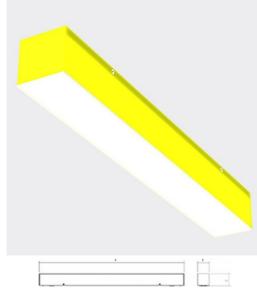

# **QUBBIC PX COLLOR - LINEAR SIDE**

series: QUBBIC PX

#### 603 × 72 × 72 mm

- Surface mounted and suspended luminaires for fluorescent and compact lamps
- White powder coated steel sheet base
- Cover made of satinic PMMA with partially coloured surface
- Direct or direct/indirect beam
- Electronic or dimmable electronic ballast
- Accessories to be ordered separately

### Product description

Product code 0-301321.001

Optics acrylic satin diffuser

Dimension a 603 mm

Dimension c **72 mm** 

Lamp caps **G5** 

Mounting type
surface mounted, suspended

Weight 1.4 Colour **yellow** 