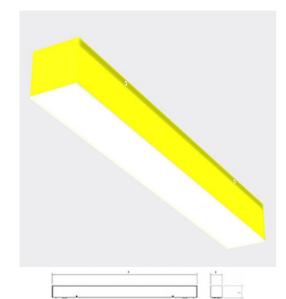

# QUBBIC PX COLLOR - LINEAR SIDE

series: QUBBIC PX

Surface mounted

## 603 × 72 × 72 mm

- Surface mounted and suspended luminaires for fluorescent and compact lamps
- White powder coated steel sheet base
- Cover made of satinic PMMA with partially coloured surface
- Direct or direct/indirect beam
- Electronic or dimmable electronic ballast
- Accessories to be ordered separately

### Product description

| Product code                | Driver                            |
|-----------------------------|-----------------------------------|
| 0-301321.001                | EVG                               |
| Optics                      | Colour                            |
| acrylic satin diffuser      | <b>yellow</b>                     |
| Dimension a                 | Dimension b                       |
| 603 mm                      | <b>72 mm</b>                      |
| Dimension c<br><b>72 mm</b> | Type of light source <b>T5</b>    |
| Lamp caps<br><b>G5</b>      | Total power consumption <b>14</b> |
| Mounting type               | Cover                             |
| surface mounted, suspended  | IP 20                             |
| Weight                      | Designed for                      |
| 1.4                         | interior                          |